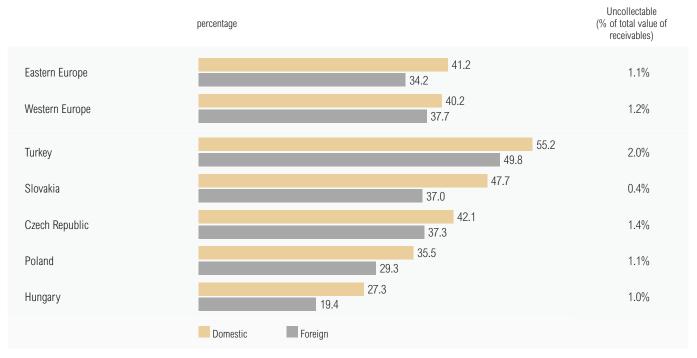

#### Eastern Europe: proportion of domestic and foreign past due B2B invoices

Sample: all interviewed companies

Source: Atradius Payment Practices Barometer — May 2015

### By industry / by business size

|                                    |               | Industry                             |          |
|------------------------------------|---------------|--------------------------------------|----------|
|                                    | Manufacturing | Wholesale / Retail /<br>Distribution | Services |
| Domestic overdue                   | 37.8%         | 43.1%                                | 42.6%    |
| Foreign overdue                    | 30.4%         | 35.6%                                | 37.7%    |
| Uncollectable (domestic + foreign) | 1.0%          | 1.5%                                 | 1.1%     |

 Business size

 Micro-enterprises
 SMEs
 Large enterprises

 38.7%
 42.7%
 44.2%

 37.1%
 32.8%
 37.3%

 0.9%
 1.2%
 1.7%

Sample: all interviewed companies