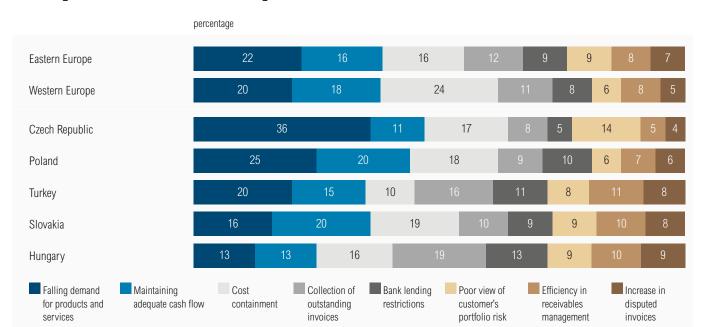

# The greatest challenge to business profitability in 2015 for respondents in Eastern Europe

Sample: all interviewed companies (active in domestic and foreign markets)

Source: Atradius Payment Practices Barometer — May 2015

#### By industry / by business size

|                                               | Industry      |                                      |          | Business size     |       |                   |  |
|-----------------------------------------------|---------------|--------------------------------------|----------|-------------------|-------|-------------------|--|
|                                               | Manufacturing | Wholesale / Retail /<br>Distribution | Services | Micro-enterprises | SMEs  | Large enterprises |  |
| Falling demand for your products and services | 19.5%         | 22.0%                                | 23.5%    | 23.5%             | 20.2% | 24.1%             |  |
| Maintaining adequate cash flow                | 13.8%         | 17.0%                                | 16.5%    | 14.9%             | 17.2% | 11.4%             |  |
| Cost containment                              | 21.0%         | 13.6%                                | 13.7%    | 16.8%             | 15.8% | 12.7%             |  |
| Collection of outstanding invoices            | 10.5%         | 14.1%                                | 12.8%    | 12.1%             | 11.4% | 19.0%             |  |
| Bank lending restrictions                     | 9.6%          | 9.6%                                 | 9.4%     | 9.7%              | 9.4%  | 8.9%              |  |
| Poor view of customer's portfolio risk        | 10.8%         | 9.0%                                 | 8.5%     | 9.1%              | 9.0%  | 12.7%             |  |
| Efficiency in receivables management          | 9.3%          | 7.3%                                 | 8.3%     | 6.7%              | 10.4% | 6.3%              |  |
| Increase in disputed invoices                 | 5.7%          | 7.3%                                 | 7.3%     | 7.3%              | 6.6%  | 5.1%              |  |