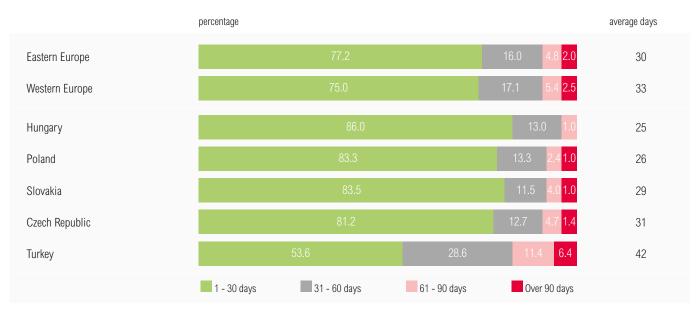

# Average payment term recorded in Eastern Europe (average days – domestic and foreign)

Sample: all interviewed companies

Source: Atradius Payment Practices Barometer — May 2015

#### By industry / by business size (average days)

|          | Industry                                    |    |                   |      | Business size     |    |
|----------|---------------------------------------------|----|-------------------|------|-------------------|----|
|          | Manufacturing Wholesale / Retail / Services |    | Micro-enterprises | SMEs | Large enterprises |    |
| Domestic | 32                                          | 33 | 28                | 26   | 34                | 31 |
| Foreign  | 35                                          | 31 | 28                | 25   | 34                | 35 |

Sample: all interviewed companies