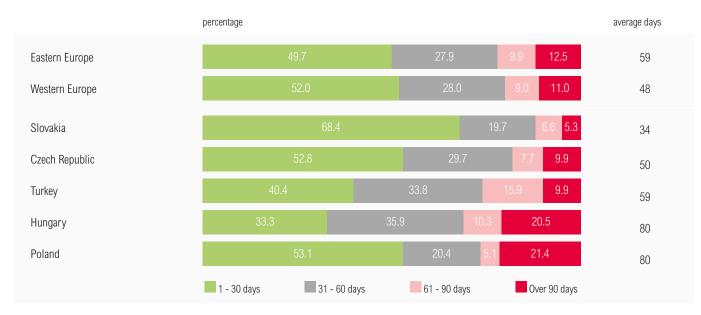

#### Eastern Europe: proportion of domestic and foreign past due B2B invoices

Sample: all interviewed companies

Source: Atradius Payment Practices Barometer — May 2015

### By industry / by business size

|                                    |               | Industry                             |          |
|------------------------------------|---------------|--------------------------------------|----------|
|                                    | Manufacturing | Wholesale / Retail /<br>Distribution | Services |
| Domestic overdue                   | 37.8%         | 43.1%                                | 42.6%    |
| Foreign overdue                    | 30.4%         | 35.6%                                | 37.7%    |
| Uncollectable (domestic + foreign) | 1.0%          | 1.5%                                 | 1.1%     |

 Business size

 Micro-enterprises
 SMEs
 Large enterprises

 38.7%
 42.7%
 44.2%

 37.1%
 32.8%
 37.3%

 0.9%
 1.2%
 1.7%

Sample: all interviewed companies