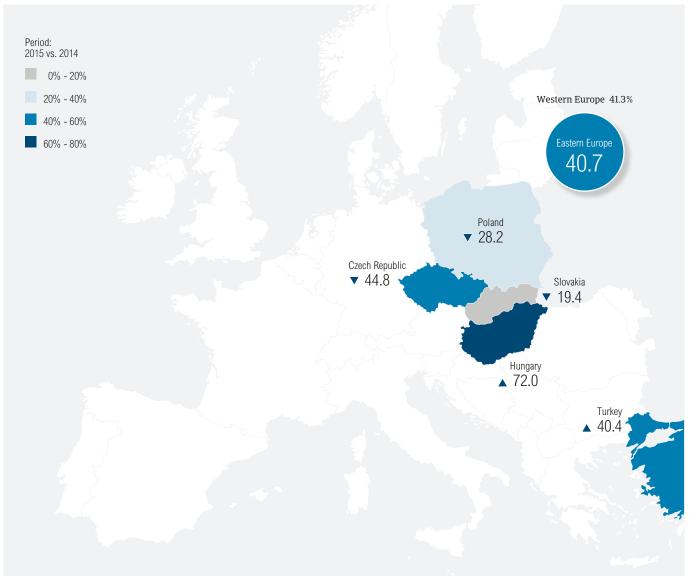

#### Eastern Europe: proportion of domestic and foreign past due B2B invoices

Sample: all interviewed companies

Source: Atradius Payment Practices Barometer — May 2015

### By industry / by business size

|                                    |               | Industry                             |          |
|------------------------------------|---------------|--------------------------------------|----------|
|                                    | Manufacturing | Wholesale / Retail /<br>Distribution | Services |
| Domestic overdue                   | 37.8%         | 43.1%                                | 42.6%    |
| Foreign overdue                    | 30.4%         | 35.6%                                | 37.7%    |
| Uncollectable (domestic + foreign) | 1.0%          | 1.5%                                 | 1.1%     |

 Business size

 Micro-enterprises
 SMEs
 Large enterprises

 38.7%
 42.7%
 44.2%

 37.1%
 32.8%
 37.3%

 0.9%
 1.2%
 1.7%

Sample: all interviewed companies